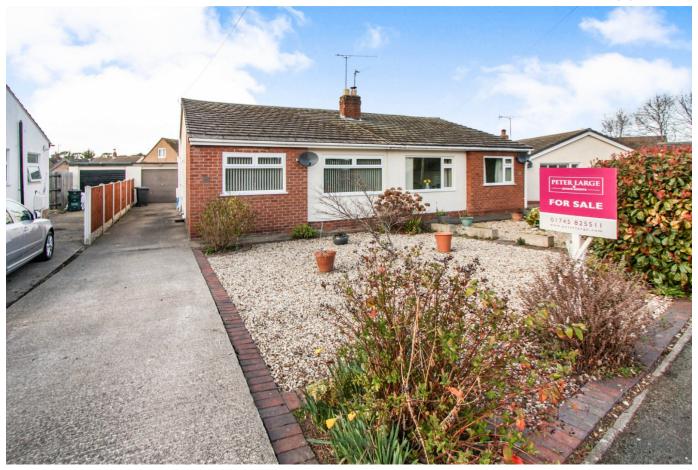

## 45 Lon Garnedd, Abergele, Conwy, LL22 7EW

£185,000 Page 2 Land 1

This semi detached bungalow is available with no forward chain, ready for viewings now. The property benefits from a good size lounge/dining room, fitted kitchen, two double bedrooms, conservatory and shower room. There is gas central heating, double glazing, a single garage and easy to maintain gravel gardens. Ideally located, almost at the head of this quiet cul de sac, yet just a short walk from the centre of Abergele with Tesco, a variety of shops and the library accessed within minutes. The beach at Pensarn and the A55 Expressway are all within one mile.

## **Key Features**

- · Semi detached bungalow
- Two bedrooms
- Gravel gardens
- Driveway
- · Council tax band C

- · Easy access to town centre
- Conservatory
- Garage
- Freehold
- EPC rating D

Floor Plan