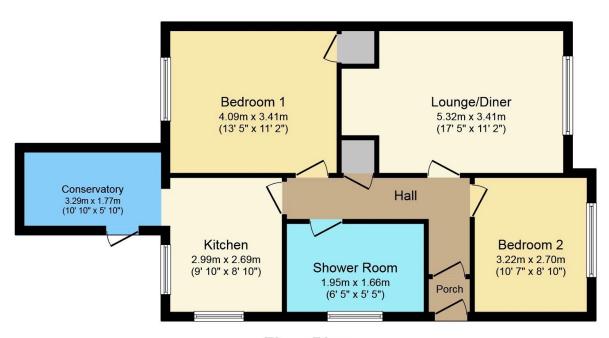

## 45 Lon Garnedd, Abergele, Conwy, LL22 7EW

£185,000 Page 2 Land 1

This semi detached bungalow is available with no forward chain, ready for viewings now. The property benefits from a good size lounge/dining room, fitted kitchen, two double bedrooms, conservatory and shower room. There is gas central heating, double glazing, a single garage and easy to maintain gravel gardens. Ideally located, almost at the head of this quiet cul de sac, yet just a short walk from the centre of Abergele with Tesco, a variety of shops and the library accessed within minutes. The beach at Pensarn and the A55 Expressway are all within one mile.

## **Key Features**

- · Semi detached bungalow
- Two bedrooms
- Gravel gardens
- Driveway
- · Council tax band C

- · Easy access to town centre
- Conservatory
- Garage
- Freehold
- EPC rating D

Floor Plan

Floor area 71.4 sq.m. (768 sq.ft.) approx

Total floor area 71.4 sq.m. (768 sq.ft.) approx

This plan is for illustration purposes only and may not be representative of the property. Plan not to scale.

Powered by audioagent.com